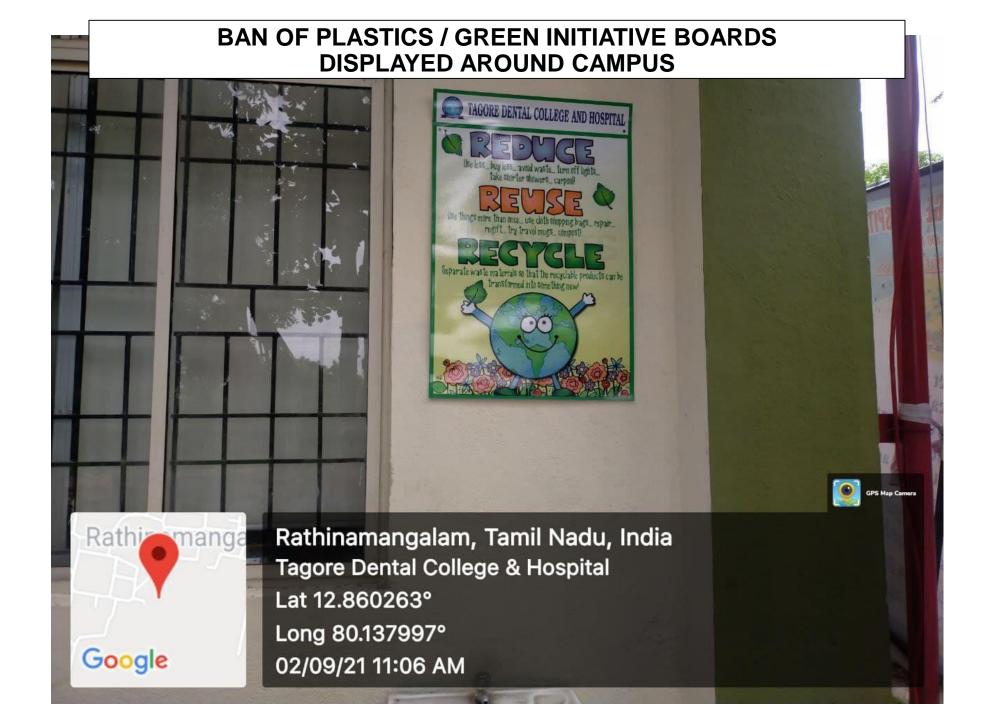

# BAN OF PLASTICS / GREEN INITIATIVE

#### BAN OF PLASTICS / GREEN INITIATIVE POSTERS DISPLAYED INSIDE CAMPUS

Lat 12.860263°

Long 80.137997°

02/09/21 11:00 AM

#### BAN OF PLASTICS / GREEN INITIATIVE POSTERS DISPLAYED INSIDE CAMPUS

Rathinamangalam, Tamil Nadu, India Tagore Dental College & Hospital Lat 12.860263° Long 80.137997° 02/09/21 11:01 AM

#### BAN OF PLASTICS / GREEN INITIATIVE POSTERS DISPLAYED INSIDE CAMPUS

#### **BAN OF PLASTICS / GREEN INITIATIVE POSTERS**