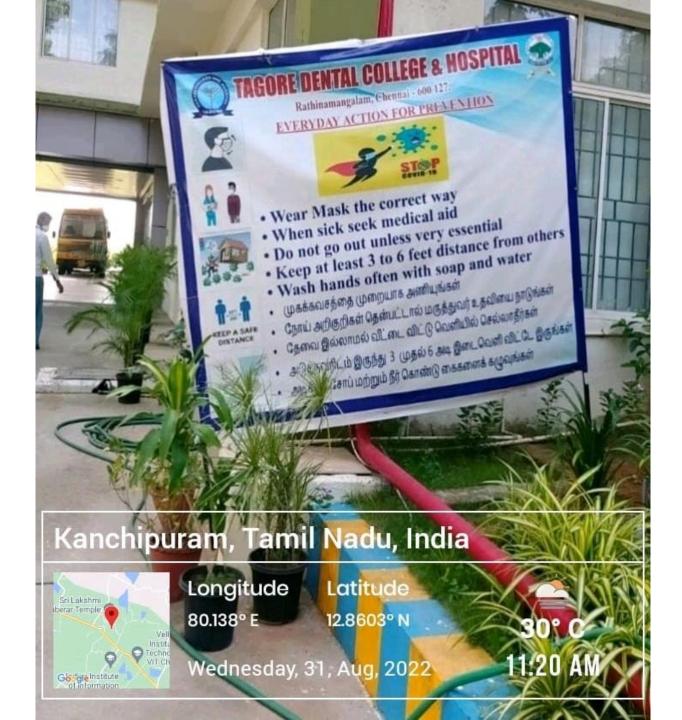

# COVID-19 AWARENESS POSTERS DISPLAYED INSIDE CAMPUS

# COVID-19 AWARENESS POSTERS DISPLAYED OUTSIDE CAMPUS