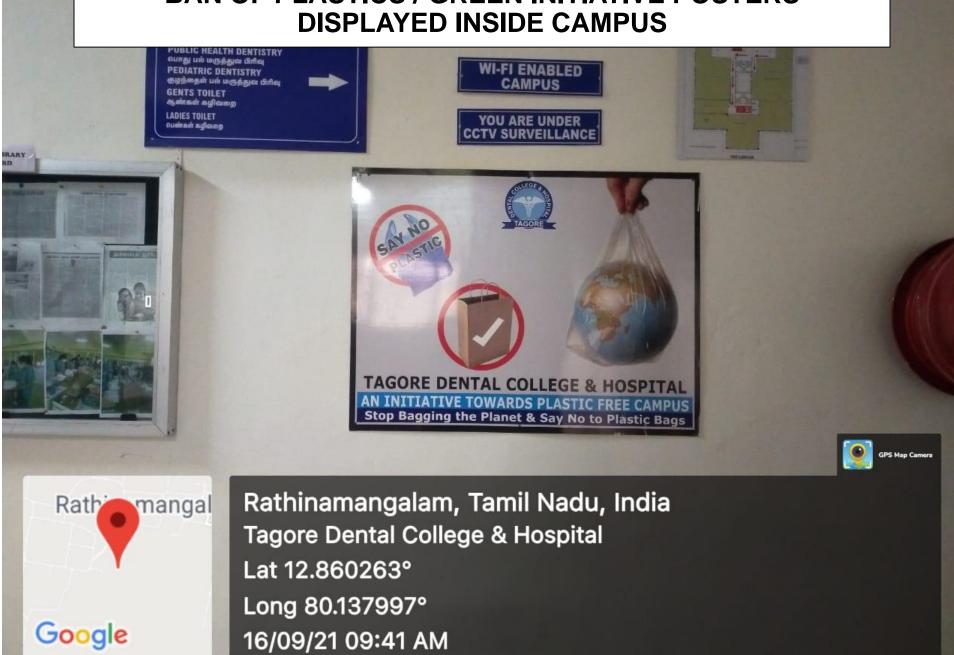

# BAN OF PLASTICS / GREEN INITIATIVE

#### BAN OF PLASTICS / GREEN INITIATIVE POSTERS DISPLAYED INSIDE CAMPUS

Lat 12.860263°

Long 80.137997°

02/09/21 11:00 AM

#### BAN OF PLASTICS / GREEN INITIATIVE POSTERS DISPLAYED INSIDE CAMPUS

Rathinamangalam, Tamil Nadu, India Tagore Dental College & Hospital Lat 12.860263° Long 80.137997° 02/09/21 11:01 AM

#### BAN OF PLASTICS / GREEN INITIATIVE POSTERS DISPLAYED INSIDE CAMPUS

#### **BAN OF PLASTICS / GREEN INITIATIVE POSTERS**