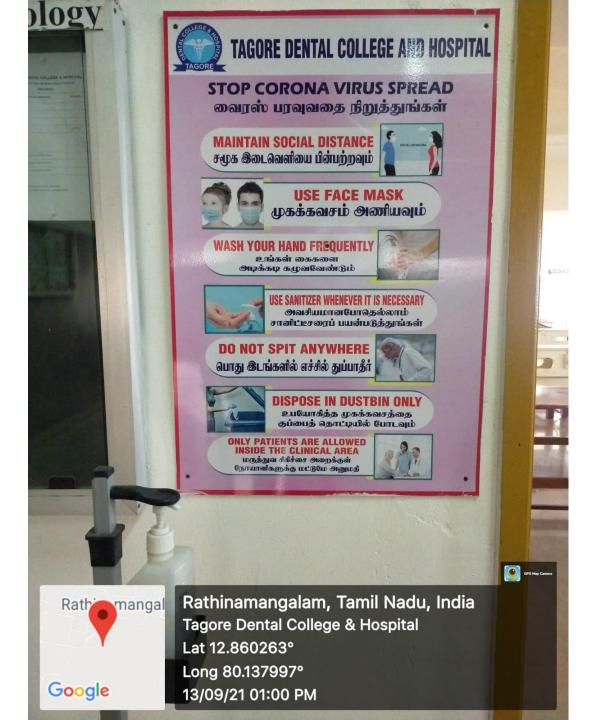

# COVID-19 AWARENESS POSTERS DISPLAYED INSIDE CAMPUS

# COVID-19 AWARENESS POSTERS DISPLAYED OUTSIDE CAMPUS