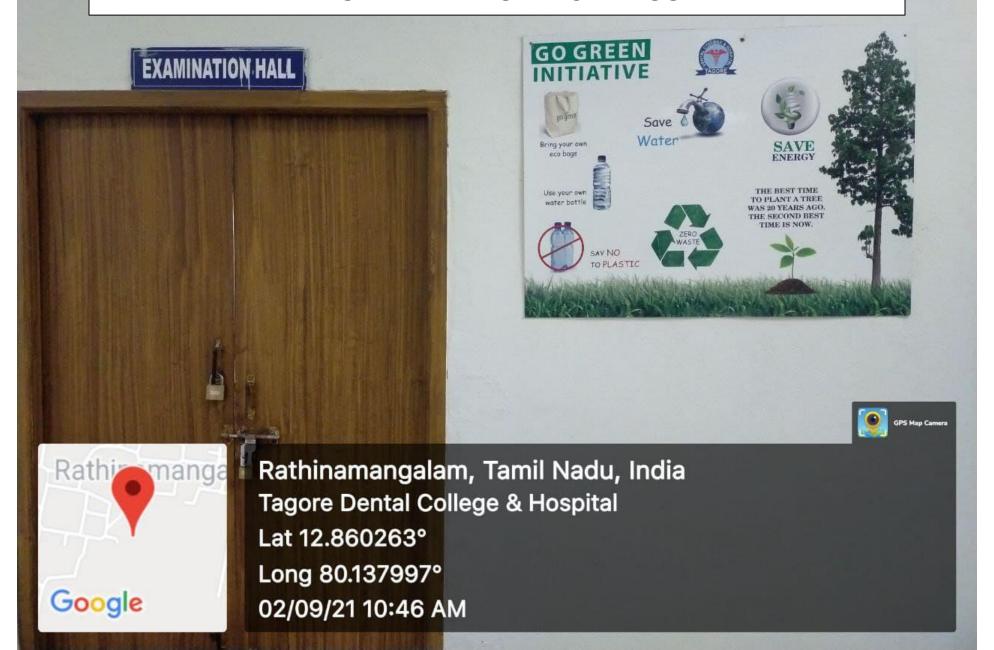

# BAN OF PLASTICS / GREEN INITIATIVE

#### BAN OF PLASTICS / GREEN INITIATIVE POSTERS DISPLAYED INSIDE CAMPUS

Lat 12.860263°

Long 80.137997°

02/09/21 11:00 AM

#### BAN OF PLASTICS / GREEN INITIATIVE POSTERS DISPLAYED INSIDE CAMPUS

Rathinamangalam, Tamil Nadu, India Tagore Dental College & Hospital Lat 12.860263° Long 80.137997° 02/09/21 11:01 AM

#### BAN OF PLASTICS / GREEN INITIATIVE POSTERS DISPLAYED INSIDE CAMPUS

#### **BAN OF PLASTICS / GREEN INITIATIVE POSTERS**